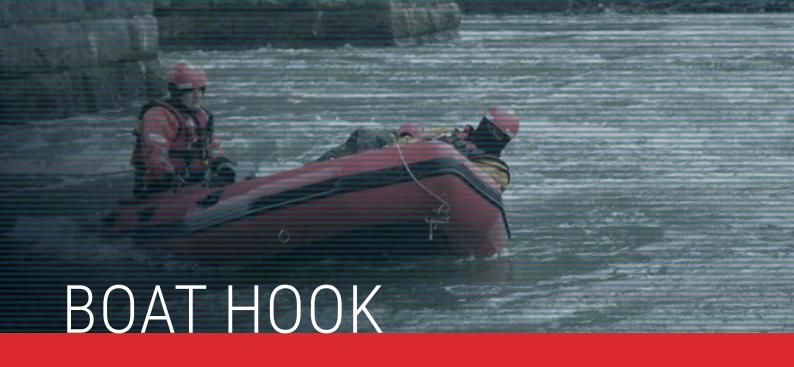

"The crew actually used the pole to rescue a male from water. Access was a problem due to the height difference from the bank to the water; they needed to stop the male from drifting away downstream from them.

The rescue was made easier by sheer fact the pole was quick to get to work, they could affect the rescue initially to a point of safety near the bank away from the flow, which then allowed the crew time to put a further system of work in place to get the male from the water."

**Lincoln Fire and Rescue Services** 

PGS, who deal with seismic exploration and have a large fleet of vessels across the globe, have now incorporated the rescue system as part of their 'Man Overboard' procedure and for assisting in the running of their business.