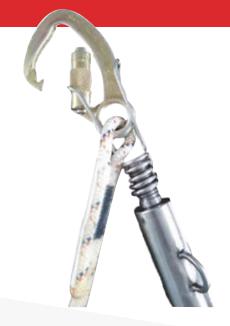

created an innovative and revolutionary lifesaving invention.

The longest, most versatile and successful telescopic rescue pole system in the world was born and manufactured right here in Great Britain.

By travelling the globe and listening to what the needs of the customers

are, Reach and Rescue have been able to adapt to these needs. As such, the pole has a much wider usage than just water rescue. From Security to Working at heights, the innovative, revolutionary and versatile Telescopic Pole can be, and is used in so many sectors and industries.