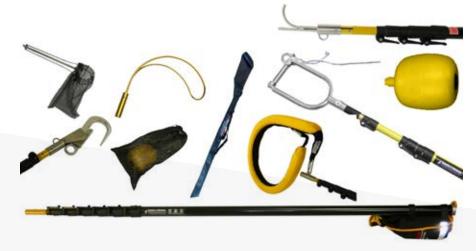

created an innovative and revolutionary lifesaving invention.

The longest, most versatile and successful telescopic rescue pole system in the world was born and manufactured right here in Great Britain.

By travelling the globe and listening to what the needs of the customers

are, Reach and Rescue have been able to adapt to these needs. As such, the pole has a much wider usage than just water rescue. From Security to Working at heights, the innovative, revolutionary and versatile Telescopic Pole can be, and is used in so many sectors and industries.