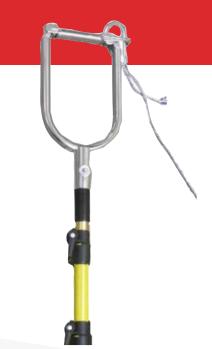

e sleeve fitting should be regularly tested on the pole top fitting as damage will prevent the attachment from securely fitting. Ensure the crossbar is closed prior to using to fix a line.

#### **SPECIFICATIONS**

Material: Stainless Steel

Weight: 1 kg

Dimensions: 34 x 19.5 x 3 cm

Open Width: 7 cm Stock Code: RRLH

#### **APPLICATIONS INCLUDE:**

- Offshore rigs and salvage operations for safety and life lines
- Handsoff line attachment in hazardous conditions with damaged or highly volatile structures both above and below sea level
- Attaching climbing or safety lines to unstable structures such as overhead cables and access ladders
- Attaching to mooring buoys or securing additional safety and security lines
- Below sea level salvage work
- Tree surgery
- Safety or climbing lines





















The hook is designed to reach cables at a height and to assist in the recovery of a casualty.

#### **SAVING VALUABLE TIME ON YOUR RESCUES**

#### **HOW TO USE**

Connect the attachment by sliding it onto the gold collar. This will secure into place with the spring buttons. Extend the pole to desired length and use.

#### **MAINTENANCE & PRECAUTIONS**

The sleeve fitting should be regularly tested on the pole top fitting as damage will prevent the attachment from fitting securely.





Stock Code: RROCH













The Reach and Rescue Pole Bag holds all sizes of poles and closes via Velcro flaps. It significantly prolongs the life of your Rescue Pole

#### **SAVING VALUABLE TIME ON YOUR RESCUES**

#### **MAINTENANCE & PRECAUTIONS**

Keep clean and greasefree. Check the