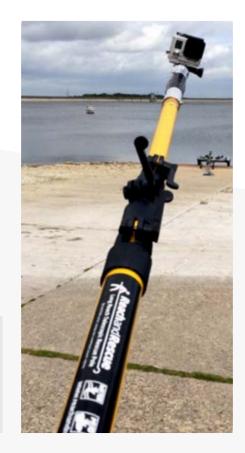

created an innovative and revolutionary lifesaving invention.

The longest, most versatile and successful telescopic rescue pole system in the world was born and manufactured right here in Great Britain.

By travelling the globe and listening to what the needs of the customers

are, Reach and Rescue have been able to adapt to these needs. As such, the pole has a much wider usage than just water rescue. From Security to Working at heights, the innovative, revolutionary and versatile Telescopic Pole can be, and is used in so many sectors and industries.