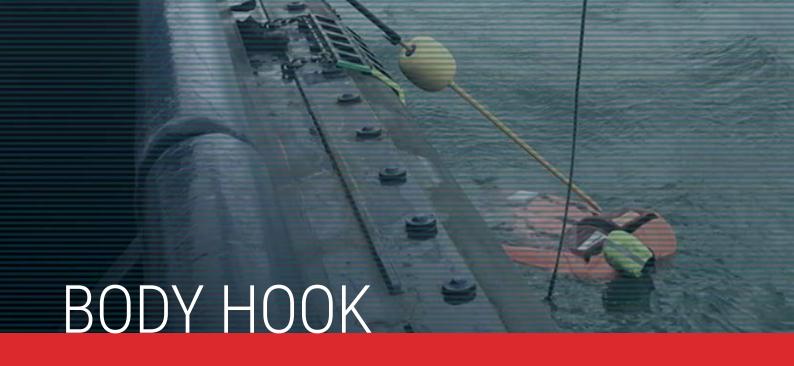

It has improved both their rescue capability and controlling direction having used the carbon fibre hook with BP in the Gulf of Mexico. Their workers can reach into the sea without exposing themselves to danger.