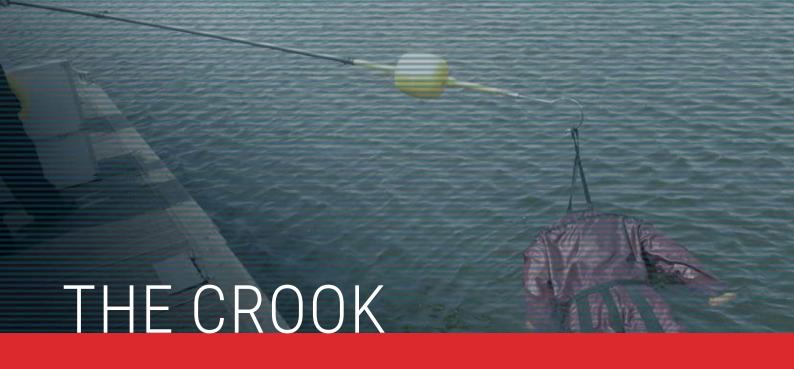

cessible. It is used with attachments for increased versatility. With a universal 'push' fitting so attachments can be easily interchanged to suit requirements

#### **SAVING VALUABLE TIME ON YOUR RESCUES**

#### **HOW TO USE**

Choose the relevant attachment by sliding it onto the gold collar. This will secure into place with the sprung buttons. Extend the pole to desired length and use.

#### **MAINTENANCE & PRECAUTIONS**

The sleeve fitting should be regularly tested on the pole top fitting as damage will prevent the attachment from fitting securely.

#### **APPLICATIONS:**

Lightweight, small and compact for;

- Arbitors
- Police Forces
- Military Application

#### **SPECIFICATIONS**

Material: Carbon Fibre

Weight: 1.9 kg

Length: 1 m (Collapsed) 6.2 m (Extended)

Stock Code: RRP1





The Crook is a highly durable hooking tool and is designed based on the traditional 'shepherd crook', to enable easy hooking onto the casualty. The design and stainless steel material of this attachment makes it a highly durable hooking tool. It is safe and effective for human, animal and general retrieval.

#### **SAVING VALUABLE TIME ON YOUR RESCUES**

#### **HOW TO USE**

The sleeved fitting is designed to slide over the pole top fitting, which secures it in place using a double sprung button mechanism. Use by extending the pole to the casualty with or without the clamping float (depending on distance).

#### **MAINTENANCE & PRECAUTIONS**

The sleeve fitting should be regularly tested on the pole top fitting, as damage will prevent the attachment from fitting securely.







#### **S