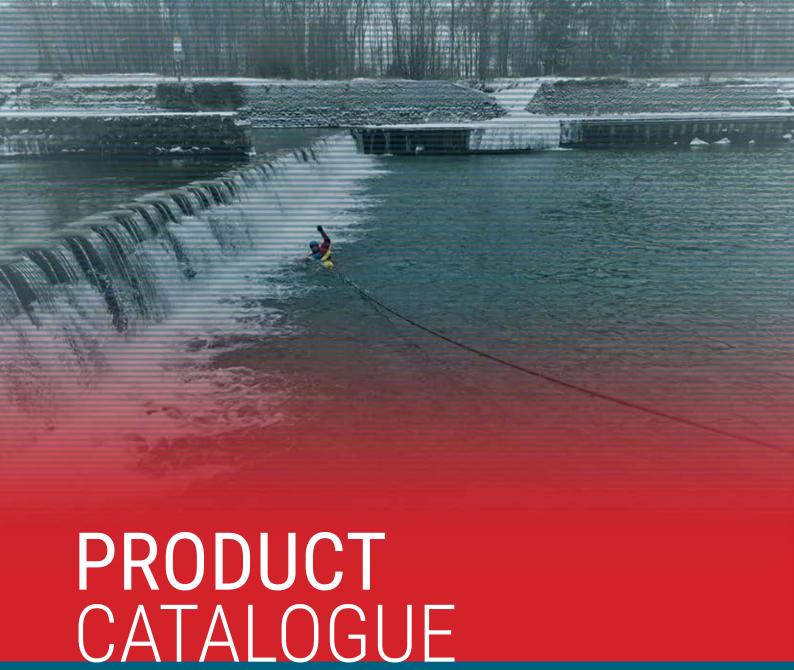

We Make the **Longest, Most Versatile** Rescue Pole Systems in the World

www.reachandrescue.com

# REACH & RESCUE LTD

When fire-fighters realised they were missing a vital component in their water rescue procedure, they needed an innovative solution. Rather than turning to safety gear experts, it was the manufacturing industry that they asked for help. Thinking outside the box can result in truly ground breaking products with many diverse applications. Reach and Rescue have

created an innovative and revolutionary lifesaving invention.

The longest, most versatile and successful telescopic rescue pole system in the world was born and manufactured right here in Great Britain.