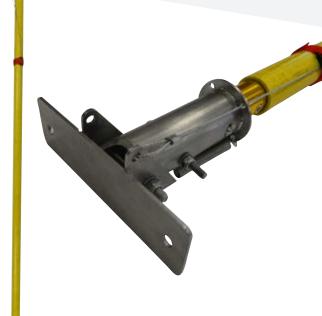

e universal screw holes. Attach the moveable head attachment by sliding it onto the gold collar. This will secure into place with the sprung buttons. Place the pole and attachment into the water using the metal wire to tilt the head in the position you require. View your findings via the sonar monitor.

#### **MAINTENANCE & PRECAUTIONS**

The sleeve fitting should be regularly tested on the pole top fitting as damage will prevent the attachment from fitting securely.

"This vital lifesaving equipment is light and versatile and we have trialled it with great success in both the River Lagan and with our rescue boat in coastal environments. We look forward to placing future orders with Reach & Rescue and can recommend this product to all those involved in lifesaving."

Lagan Search & Rescue





Stock Code: RRSO





This animal rescue tool is designed to enable the safe and efficient retrieval of swans and other birds. Reach and Rescue's Swan Hook is used by, among many others, the RSPCA to rescue injured and endangered birds.

#### **SAVING VALUABLE TIME ON YOUR RESCUES**

#### **HOW TO USE**

Attach the Swan Hook by sliding it onto the gold collar of the Reach and Rescue Pole. This will secure it into place with the sprung buttons. Extend the pole to required length.

#### **MAINTENANCE & PRECAUTIONS**

The sleeve fitting should be tested regularly on the pole top fitting as damage will prevent the attachment from fitting securely.



# Tricky Swan rescue made possible for the RSPCA thanks to telescopic pole from Reach & Rescue.

The RSPCA was recently called out to Hemling