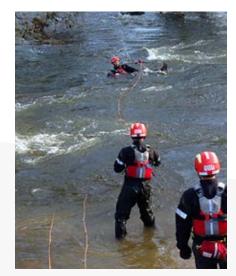

"The crew actually used the pole to rescue a male from water. Access was a problem due to the height difference from the bank to the water; they needed to stop the male from drifting away downstream from them.

The rescue was made easier by sheer fact the pole was quick to get to work, they could affect the rescue initially to a point of safety near the bank away from the flow, which then allowed the crew time to put a further system of work in place to get the male from the water."

**Lincoln Fire and Rescue Services** 

PGS, who deal with seismic exploration and have a large fleet of vessels across the globe, have now incorporated the rescue system as part of their 'Man Overboard' procedure and for assisting in the running of their business.