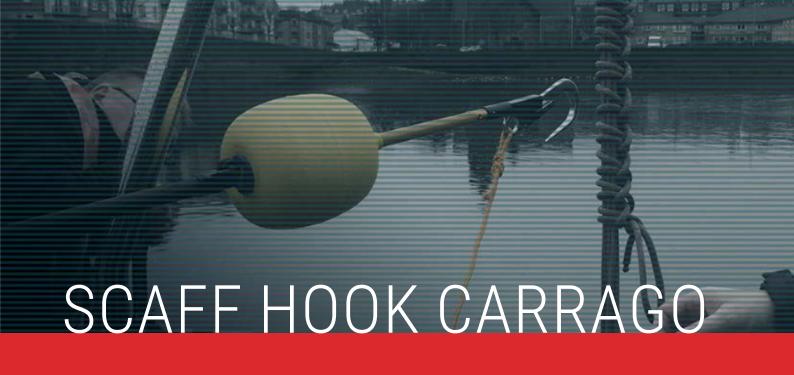

t it in its mouth. Fortunately, responding Water Rescue Officers were equipped with one of Reach and Rescue's revolutionary rescue poles, the longest telescopic poles in the world. The rescue team deployed Reach and Rescue's lifesaving pole with the hook attachment to retrieve the injured bird. Thanks to the length and directional accuracy of Reach and Rescue's poles, operators can execute a rescue without having to venture into potentially hazardous waters. A member of the rescue team at Hemlington Lake said plainly that this rescue would not have been possible without Reach and Rescue's unique pole.



"A member of the RSPCA water rescue team said that this rescue was made possible only thanks to Reach and Rescue's unique pole and swan hook attachment."



Stock Code: RRRSH















The Carrago attaches a fixed line and Scaff Hook Carabena to a distant eyelet, allowing heavy retrieval. This is a large, lightweight aluminium carabena for longer diameter anchor points. Can be used in conjunction with a davit winch.

#### **SAVING VALUABLE TIME ON YOUR RESCUES**

#### **HOW TO USE**

This tool attaches to the top collar of any Reach and Rescue pole by sliding it onto the gold collar and it is used to reach down, across or upwards to any securing point similar to a harness eyelet. A line is initially attached to the sprung carabena, and once the operator has hooked the target eyelet, the pole is then retrieved. The sprung carabena will subsequently lock onto the target eyelet and pull away, leaving a secure line for retrieval of the object or person.

#### **SPECIFICATI