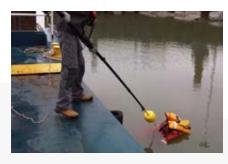

**Einar Nielson - Vive President PGS** 

"We used the Reach and Rescue Poles in a difficult recovery of a body from the River Liffey and the Poles and attachments all came into play during the recovery.

We were able to recover the remains without putting our rescue crews at any undue risk in what were difficult conditions. I would highly recommend the Reach and Rescue Poles to any emergency service that are involved in rescue from water on Health and Safety grounds and as a very useful, practical piece of equipment."

**Civil Defence Officer Dublin City and County** 

AÚSTRALIA
AUSTRIA
BELGIUM
BRAZIL
CAMBODIA
CANADA
CHILE
CHINA
CROATIA
CYPRUS
CZECH
REPUBLIC
DENMARK
ESTONIA
FINLAND
FRANCE
GERMANY
GREECE
HUNGARY
INDIA
LIRELAND
ISRAEL
ITALY
JAPAN