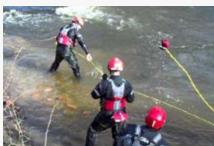

"The crew actually used the pole to rescue a male from water. Access was a problem due to the height difference from the bank to the water; they needed to stop the male from drifting away downstream from them.

The rescue was made easier by sheer fact the pole was quick to get to work, they could affect the rescue initially to a point of safety near the bank away from the flow, which then allowed the crew time to put a further system of work in place to get the male from the water."

**Lincoln Fire and Rescue Services** 

PGS, who deal with seismic exploration and have a large fleet of vessels across the globe, have now incorporated the rescue system as part of their 'Man Overboard' procedure and for assisting in the running of their business.