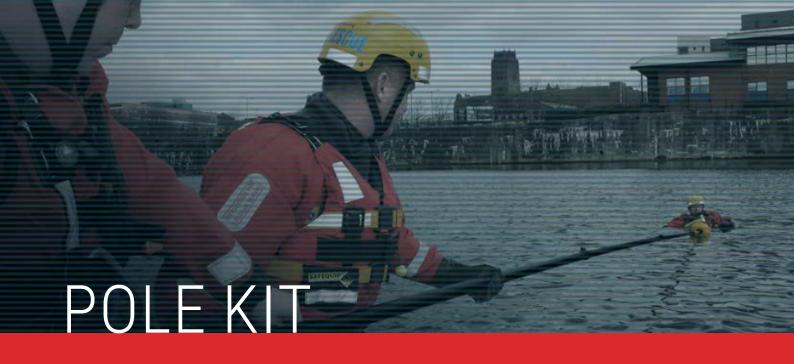

"The crew actually used the pole to rescue a male from water. Access was a problem due to the height difference from the bank to the water; they needed to stop the male from drifting away downstream from them.

The rescue was made easier by sheer fact the pole was quick to get to work, they could affect the rescue initially to a point of safety near the bank away from the flow, which then allowed the crew time to put a further system of work in place to get the male from the water."