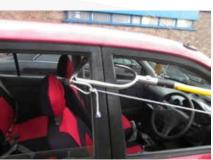

sleeve fitting should be regularly tested on the pole top fitting as damage will prevent the attachment from securely fitting. Ensure the crossbar is closed prior to using to fix a line.

#### **SPECIFICATIONS**

Material: Stainless Steel

Weight: 1 kg

Dimensions: 34 x 19.5 x 3 cm

Open Width: 7 cm Stock Code: RRLH

#### **APPLICATIONS INCLUDE:**

- Offshore rigs and salvage operations for safety and life lines
- Handsoff line attachment in hazardous conditions with damaged or highly volatile structures both above and below sea level
- Attaching climbing or safety lines to unstable structures such as overhead cables and access ladders
- Attaching to mooring buoys or securing additional safety and security lines
- Below sea level salvage work
- Tree surgery
- Safety or climbing lines





















The hook is designed to reach cables at a height and to assist in the recovery of a casualty.

#### **SAVING VALUABLE TIME ON YOUR RESCUES**

#### **HOW TO USE**

Connect the attachment by sliding it onto the gold collar. This will secure into place with the spring buttons. Extend the pole to desired length and use.

#### **MAINTENANCE & PRECAUTIONS**

The sleeve fitting should be regularly tested on the pole top fitting as damage will prevent the attachment from fitting securely.





Stock Code: RROCH













The Reach and Rescue Pole Bag holds all sizes of poles and closes via Velcro flaps. It significantly prolongs the life of your Rescue Pole

#### **SAVING VALUABLE TIME ON YOUR RESCUES**

#### **MAINTENANCE & PRECAUTIONS**

Keep clean and greasefree. Check the Ve