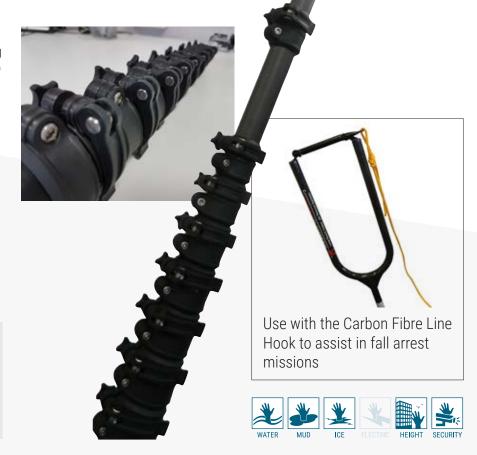

accessible. It is used with attachments for increased versatility. With a universal 'push' fitting so attachments can be easily interchanged to suit requirements

#### **SAVING VALUABLE TIME ON YOUR RESCUES**

#### **HOW TO USE**

Choose the relevant attachment by sliding it onto the gold collar. This will secure into place with the sprung buttons. Extend the pole to desired length and use.

#### **MAINTENANCE & PRECAUTIONS**

The sleeve fitting should be regularly tested on the pole top fitting as damage will prevent the attachment from fitting securely.

#### **APPLICATIONS:**

Lightweight, small and compact for;

- Arbitors
- Police Forces
- Military Application

#### **SPECIFICATIONS**

Material: Carbon Fibre

Weight: 1.9 kg

Length: 1 m (Collapsed) 6.2 m (Extended)

Stock Code: RRP1





The Crook is a highly durable hooking tool and is designed based on the traditional 'shepherd crook', to enable easy hooking onto the casualty. The design and stainless steel material of this attachment makes it a highly durable hooking tool. It is safe and effective for human, animal and general retrieval.

#### **SAVING VALUABLE TIME ON YOUR RESCUES**

#### **HOW TO USE**

The sleeved fitting is designed to slide over the pole top fitting, which secures it in place using a double sprung button mechanism. Use by extending the pole to the casualty with or without the clamping float (depending on distance).

#### **MAINTENANCE & PRECAUTIONS**

The sleeve fitting should be regularly tested on the pole top fitting, as damage will prevent the attachment from fitting securely.







#### *