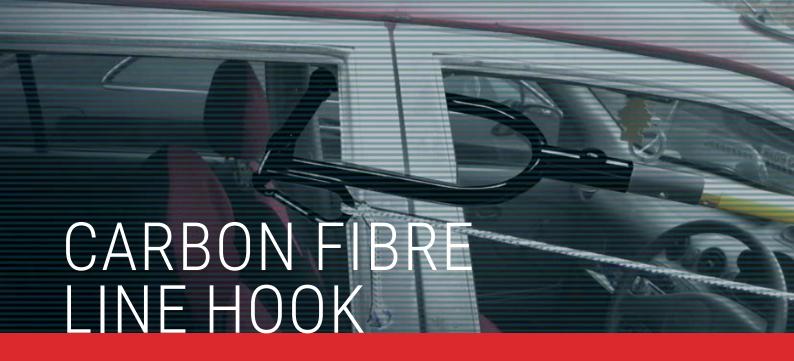

It has improved both their rescue capability and controlling direction having used the carbon fibre hook with BP in the Gulf of Mexico. Their workers can reach into the sea without exposing themselves to danger.