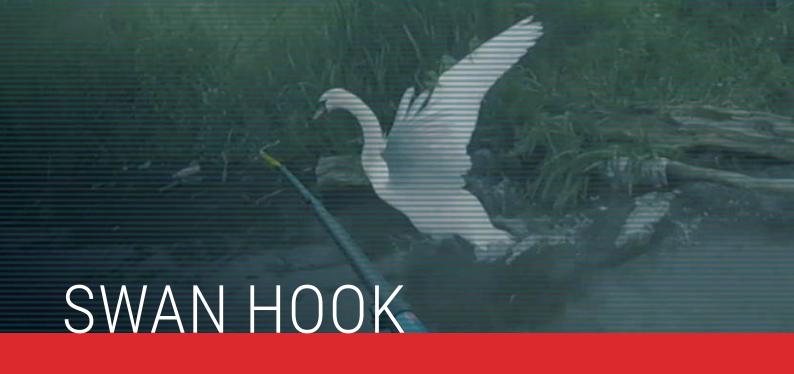

Attach the moveable head attachment by sliding it onto the gold collar. This will secure into place with the sprung buttons. Place the pole and attachment into the water using the metal wire to tilt the head in the position you require. View your findings via the sonar monitor.

#### **MAINTENANCE & PRECAUTIONS**

The sleeve fitting should be regularly tested on the pole top fitting as damage will prevent the attachment from fitting securely.

"This vital lifesaving equipment is light and versatile and we have trialled it with great success in both the River Lagan and with our rescue boat in coastal environments. We look forward to placing future orders with Reach & Rescue and can recommend this product to all those involved in lifesaving."

Lagan Search & Rescue





Stock Code: RRSO





This animal rescue tool is designed to enable the safe and efficient retrieval of swans and other birds. Reach and Rescue's Swan Hook is used by, among many others, the RSPCA to rescue injured and endangered birds.

#### **SAVING VALUABLE TIME ON YOUR RESCUES**

#### **HOW TO USE**

Attach the Swan Hook by sliding it onto the gold collar of the Reach and Rescue Pole. This will secure it into place with the sprung buttons. Extend the pole to required length.

#### **MAINTENANCE & PRECAUTIONS**

The sleeve fitting should be tested regularly on the pole top fitting as damage will prevent the attachment from fitting securely.



# Tricky Swan rescue made possible for the RSPCA thanks to telescopic pole from Reach & Rescue.

The RSPCA was recently called out to Hemlington Lake to rescue a swa