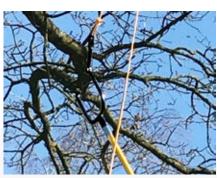

created an innovative and revolutionary lifesaving invention.

The longest, most versatile and successful telescopic rescue pole system in the world was born and manufactured right here in Great Britain.

By travelling the globe and listening to what the needs of the customers

are, Reach and Rescue have been able to adapt to these needs. As such, the pole has a much wider usage than just water rescue. From Security to Working at heights, the innovative, revolutionary and versatile Telescopic Pole can be, and is used in so many sectors and industries.