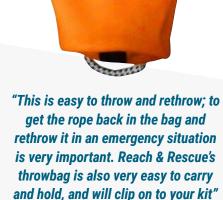

: 5 cm
Stock Code: RRLCO

#### **MAINTENANCE & PRECAUTIONS**

The sleeve fitting should be regularly tested on the pole top fitting as damage will prevent the attachment from fitting securely.

















This rescue device comes with a standard rope stuffed loosely and can be used from land, boat or any stable platform. It can also be supplied with a 25m or 30m rope.

#### **SAVING VALUABLE TIME ON YOUR RESCUES**

#### **HOW TO USE**

The throw bag is tossed to the casualty from a stable position into swift water/ rapids enabling the swimmer to grab the floating rope and get pulled to safety. Wider neck for easy repacking.

#### **MAINTENANCE & PRECAUTIONS**

Check terminal bag knot. Air the rope after use to dry. Ensure the rope is correctly packed to allow correct deployment.







Kent Search & Rescue













#### **SPECIFICATIONS**

Weight: 0.5 kg
Rope Length: 20, 25 or 30 m
floating rope

Bag Opening: 35 cm
Maximum Load: 300 kg
Stock Code: RRTB2



This tool is used to cut or saw branches or wires high in trees while staying on the ground. The double compound action pulley makes cutting easier from a distance.

#### **SAVING VALUABLE TIME ON YOUR RESCUES**

#### **HOW TO USE**

Attach the Trigger Blade to the pole. Extend the pole to desired length. Using the pulley, cut the desired material with ease.

#### **MAINTENANCE & PRECAUTIONS**

This sleeve fitting should be regularly tested on the pole top fitting as damage will prevent the attachment from fitting securely.

#### **SPECIFICATIONS**

Length: 37.5 cm Width: 8.5 cm

Material: Steel Saw Blade

14" cu