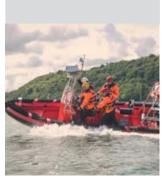

**Lincoln Fire and Rescue Services** 

PGS, who deal with seismic exploration and have a large fleet of vessels across the globe, have now incorporated the rescue system as part of their 'Man Overboard' procedure and for assisting in the running of their business.

It has improved both their rescue capability and controlling direction having used the carbon fibre hook with BP in the Gulf of Mexico. Their workers can reach into the sea without exposing themselves to danger.

To quote Einar Nielson, VP and Maritime
Technology Advisor for PGS, the Reach and Rescue
pole system is "A very good additional rescue tool,
which adds value to the other tools that they have"
and at all times keeping the operator safe.