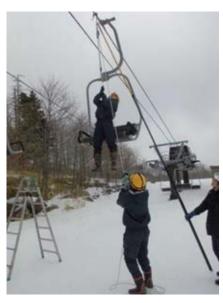

By travelling the globe and listening to what the needs of the customers

are, Reach and Rescue have been able to adapt to these needs. As such, the pole has a much wider usage than just water rescue. From Security to Working at heights, the innovative, revolutionary and versatile Telescopic Pole can be, and is used in so many sectors and industries.