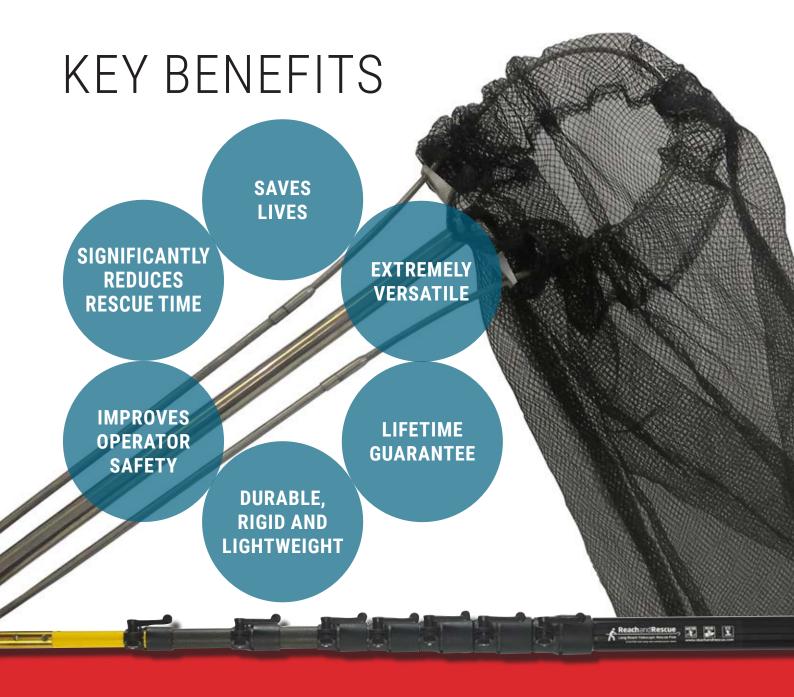

We Make the **Longest, Most Versatile** Rescue Pole Systems in the World

www.reachandrescue.com

created an innovative and revolutionary lifesaving invention.

The longest, most versatile and successful telescopic rescue pole system in the world was born and manufactured right here in Great Britain.

By travelling the globe and listening to what the needs of the customers

are, Reach and Rescue have been able to adapt to these needs. As such, the pole has a much wider usage than just water rescue. From Security to Working at heights, the innovative, revolutionary and versatile Telescopic Pole can be, and is used in so many sectors and industries.