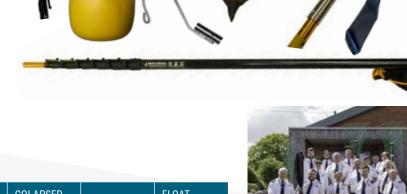

y superb."

John at Watersafe UK







Material: Fibreglass (Buoyant) Handle: Plastic coated Steel Colour: Yellow/Black handle

Length: 1.8 m Weight: 1.1 kg Diameter: 3.2 cm Stock Code: RRWP







#### KIT INCLUDES:

Pole / Crook / Pro Snare / Pole Bag / Kit Bag / Rescue Net / Clamping Float / Bird Hook / Rope Blade

#### **SAVING VALUABLE TIME ON YOUR RESCUES**

#### **HOW TO USE**

Choose the relevant attachment and slide it onto the gold collar. This will secure into place with the sprung buttons. Extend the pole to desired length and use.

#### **MAINTENANCE & PRECAUTIONS**

The sleeve fitting should be regularly tested on the pole top fitting as damage will prevent the attachment from fitting securely.

We can make bespoke animal rescue pole kits to meet your specific requirements



| POLE SIZE | MATERIAL                    | CODE    | COLAPSED<br>SIZE | WEIGHT | FLOAT<br>REQUIRED |
|-----------|-----------------------------|---------|------------------|--------|-------------------|
| 5 Metres  | Ultra Light<br>Crabon Fibre | RRP5AN  | 1.8 m            | 2.1 kg | No                |
| 9 Metres  |                             | RRP9AN  | 2.1 m            | 3.1 kg | Yes               |
| 13 Metres |                             | RRP13AN | 2.4 m            | 4.7 kg | Yes               |
| 17 Metres |                             | RRP17AN | 2.6 m            | 5.2 kg | Yes               |













#### KIT INCLUDES:

Pole / Clamping Float / Body Hook / Boat Hook / Line Hook / Flotation Collar / Kit Bag / Scaff Hook Carrago / Rescue Net / Pole Bag

#### **SAVING VALUAB