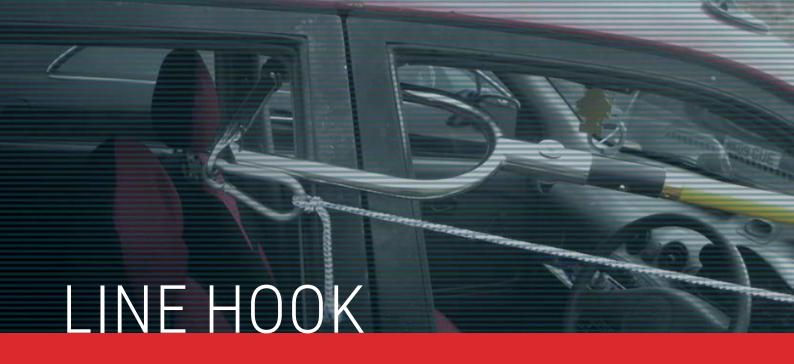

(L) x 43cm (W) x 20cm (D)

Weight: 10.2kg

**MONITOR** 

Resolution: 800 x 480 Pixels
Size: 7 inches
Compress: MPEG4
Recording: Visual and Audio
Picture: Picture Shot Function

Languages: 9

Memory: SD Card (Max. 32GB

External)

Stock Code: RRPROCAM

















The Kit Bag stores attachments for your Reach and Rescue Pole Kit and/or other rescue tools.

#### **SAVING VALUABLE TIME ON YOUR RESCUES**

#### **USAGE**

A Reach and Rescue Kit Bag is sized to accommodate the attachments in a Reach and Rescue Pole Kit.



#### **SPECIFICATIONS**

Material: Waterproof nylon, high

visibility, high durability

netting

Colour: Black Mesh

Size: 73 cm (L) x 48 cm (W)

Stock Code: RRKB

- Drawstring for quick opening
- Easy to store
- Easy to dry
- Durable material
- Easy to carry















The Line Hook attaches a line to a fixed point at height or across water. It can also be used, for example, to secure a line to a submerged vehicle.

#### **SAVING VALUABLE TIME ON YOUR RESCUES**

#### **HOW TO USE**

Attach a line to the eyelet of the carabena. Attach the Line Hook by sliding it over the gold collar on the pole. This will secure into place with the sprung buttons. Approach: With the claw point and push through the structure

**Engaged**: The crossbar snaps shut **Installed**: By pulling back the pole, the line threads around the structure.

#### **MAINTENANCE & PRECAUTIONS**

The sleeve fitting should be regularly tested on the pole top fitting as damage will prevent the attachment from securely fitting. Ensure the crossbar is closed prior to using to fix a line.

####