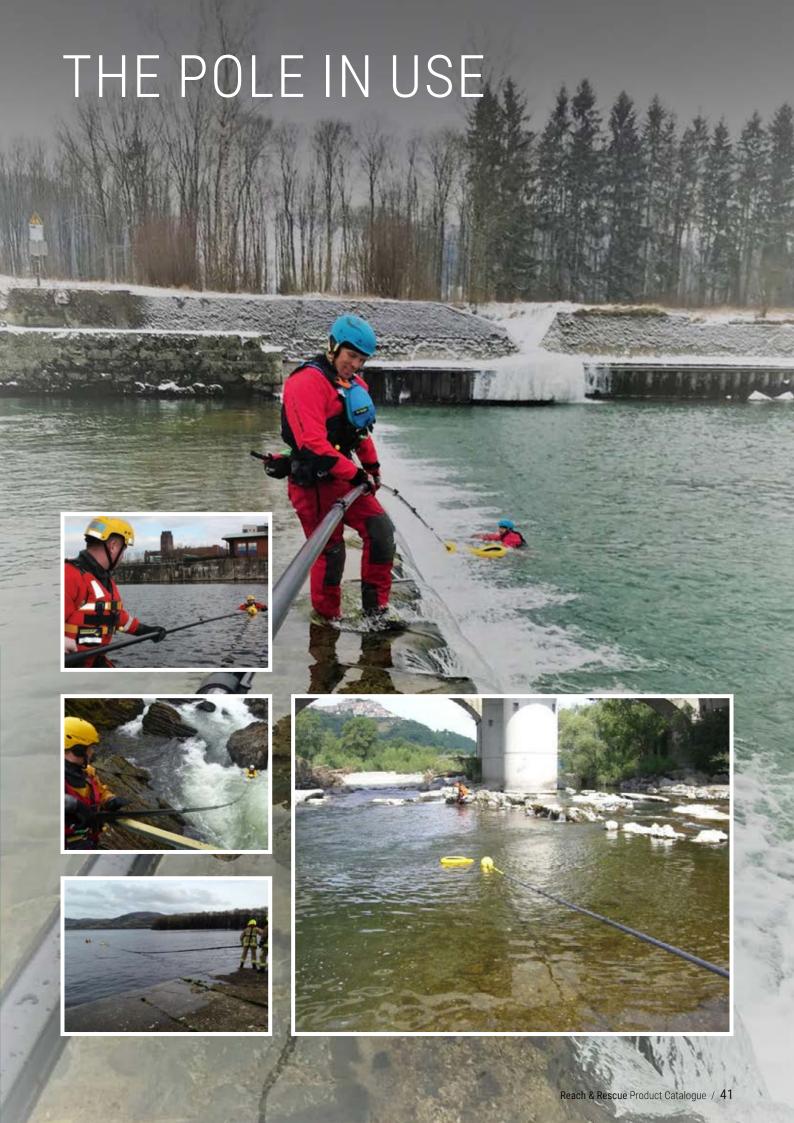

CODE   | COLAPSED<br>SIZE | WEIGHT | FLOAT<br>REQUIRED |
|-----------|-----------------------------|--------|------------------|--------|-------------------|
| 5 Metres  | Ultra Light<br>Crabon Fibre | RRPK5  | 1.8 m            | 2.1 kg | No                |
| 9 Metres  |                             | RRPK9  | 2.1 m            | 3.1 kg | Yes               |
| 13 Metres |                             | RRPK13 | 2.4 m            | 4.7 kg | Yes               |
| 17 Metres |                             | RRPK17 | 2.6 m            | 5.2 kg | Yes               |









# BESPOKE SOLUTIONS



We can tailor bespoke solutions for many scenarios and your individual requirements.

To discuss a solution for that will meet your needs, please call +44 (0) 3301 595 088 or email jo@reachandrescue.com









Water Awareness & Safety / Safe Working Near Water



#### **MODULE**

Water Rescue First Responder



#### **MODULE**

Swift Water Rescue Technician



#### **MODULE**

Swift Water Rescue **Boat Operator** 



Each course is run by our approved partner (Rescue 3 Accredited), which is compliant with UK Government National Flood Enhancement Concept of Operations.

"Shout, reach, throw, row, go"

### CUSTOMER TESTIMONIALS

Poole Quay Boat Haven & Port of Poole Marina Poole Quay Boat Haven & Port of Poole Marina have now adopted Reach and Rescue Poles as Part of their Marina Safety.

The Marina Manager has said "it's a great piece of equipment to have on site, especially considering how far it can reach".

Lincoln Fire and Rescue Services The crew actually used the pole to rescue a male