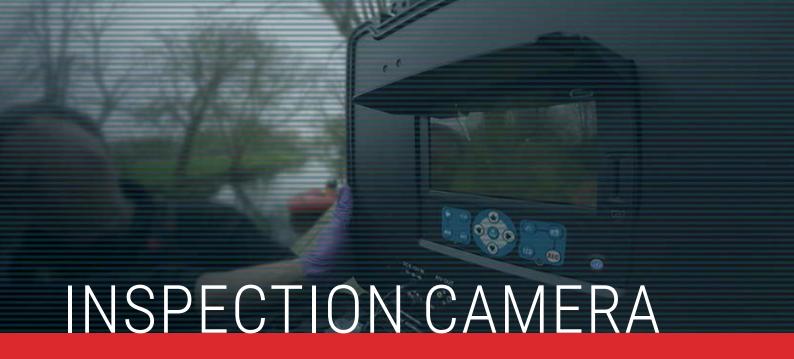

od debris and in boat line grasping.

#### **SAVING VALUABLE TIME ON YOUR RESCUES**

#### **HOW TO USE**

The sleeved fitting is designed to slide over the pole top fitting, which secures it in place using a double sprung button mechanism. Use by extending the pole to the casualty with or without the clamping float (depending on distance).

#### **MAINTENANCE & PRECAUTIONS**

The sleeve fitting should be regularly tested on the pole top fitting, as damage will prevent the attachment from fitting securely.







"It's a great piece of equipment to have on site, especially considering how far it can reach."

Port of Poole Marina

#### **SPECIFICATIONS**

Material: Stainless Steel Weight:  $0.55 \, kg$ 12 cm Hook Radius: Length: 29 cm Across 2 hooks: 23 cm Stock Code: **RRGP** 















Reach and Rescue's versatile Inspection Camera has multiple applications, such as body searches, weapon searches and security checks by Police and Military Services. It is used in checks by Security Officers from factory plants to incoming/outgoing haulage and the hulls of sea vessels in water. Additionally, Border Patrols can use this device to conduct checks underneath vehicles.

#### **SAVING VALUABLE TIME ON YOUR RESCUES**

#### **HOW TO USE**

The sleeve fitting is designed to slide over the pole fitting, which secures it in place using a double sprung button mechanism.

#### **MAINTENANCE & PRECAUTIONS**

The sleeve fitting should be regularly tested on the pole top fitting, as damage will prevent the attachment from fitting securely. The camera head and fibre optic cable must be c