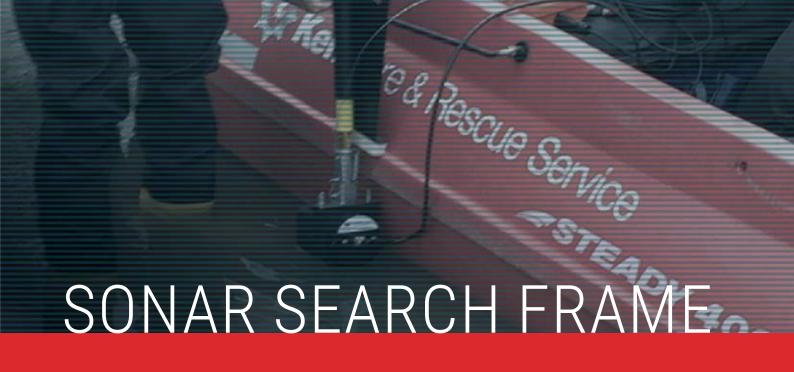

where a rope or line needs to be severed. Also used to cut other materials, such as harnesses, strapping, fishing wire and netting.

#### **SAVING VALUABLE TIME ON YOUR RESCUES**

#### **HOW TO USE**

Attach the Rope Blade attachment onto the gold collar and remove the protective sleeve to expose the blade. Extend the pole to the required length and place over the material. Then pull down using the pole. The blade can be removed and replaced once worn or blunt.

#### **MAINTENANCE & PRECAUTIONS**

The sleeve fitting should be regularly tested on the pole top fitting as damage will prevent the attachment from fitting securely. Ensure the blade is covered after use.

#### **SPECIFICATIONS**

Weight: 0.2 kg
Depth: 3 cm
Opening: 6 cm
Blade Length: 4 cm
Material: Aluminium
Stock Code: RRRB





To conduct underwater searches for bodies/objects using a sonar attached to the universal frame. Can also be used to search the hulls of boats for bodies/objects that are hard to find using R.O.Vs.

#### **SAVING VALUABLE TIME ON YOUR RESCUES**

#### **HOW TO USE**

Screw the sonar (not included) onto the moveable head attachment using the universal screw holes. Attach the moveable head attachment by sliding it onto the gold collar. This will secure into place with the sprung buttons. Place the pole and attachment into the water using the metal wire to tilt the head in the position you require. View your findings via the sonar monitor.

#### **MAINTENANCE & PRECAUTIONS**

The sleeve fitting should be regularly tested on the pole top fitting as damage will prevent the attachment from fitt