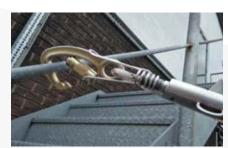

It has improved both their rescue capability and controlling direction having used the carbon fibre hook with BP in the Gulf of Mexico. Their workers can reach into the sea without exposing themselves to danger.