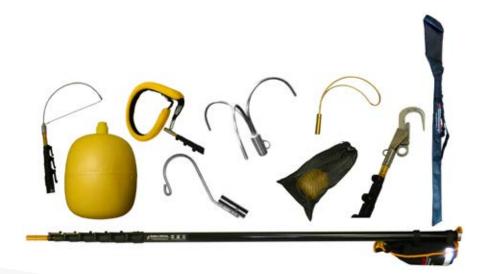

We Make the **Longest, Most Versatile** Rescue Pole Systems in the World

www.reachandrescue.com

created an innovative and revolutionary lifesaving invention.

The longest, most versatile and successful telescopic rescue pole system in the world was born and manufactured right here in Great Britain.

By travelling the globe and listening to what the needs of the customers

are, Reach and Rescue have been able to adapt to these needs. As such, the pole has a much wider usage than just water rescue. From Security to Working at heights, the innovative, revolutionary and versatile Telescopic Pole can be, and is used in so many sectors and industries.