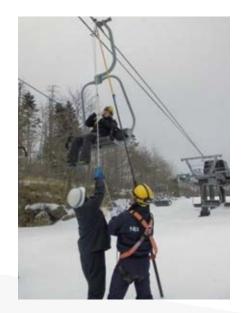

"The crew actually used the pole to rescue a male from water. Access was a problem due to the height difference from the bank to the water; they needed to stop the male from drifting away downstream from them.

The rescue was made easier by sheer fact the pole was quick to get to work, they could affect the rescue initially to a point of safety near the bank away from the flow, which then allowed the crew time to put a further system of work in place to get the male from the water."

**Lincoln Fire and Rescue Services** 

PGS, who deal with seismic exploration and have a large fleet of vessels across the globe, have now incorporated the rescue system as part of their 'Man Overboard' procedure and for assisting in the running of their business.