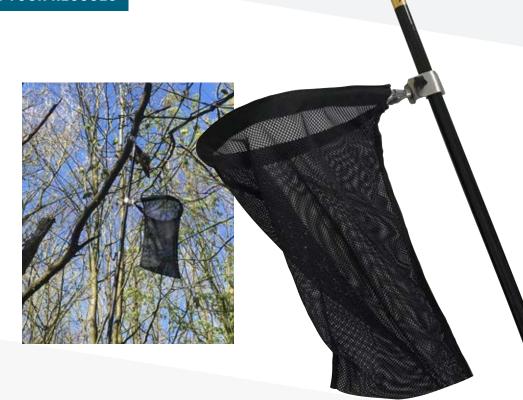

We Make the **Longest, Most Versatile** Rescue Pole Systems in the World

www.reachandrescue.com

By travelling the globe and listening to what the needs of the customers

are, Reach and Rescue have been able to adapt to these needs. As such, the pole has a much wider usage than just water rescue. From Security to Working at heights, the innovative, revolutionary and versatile Telescopic Pole can be, and is used in so many sectors and industries.