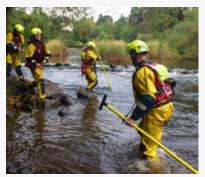

"The crew actually used the pole to rescue a male from water. Access was a problem due to the height difference from the bank to the water; they needed to stop the male from drifting away downstream from them.

The rescue was made easier by sheer fact the pole was quick to get to work, they could affect the rescue initially to a point of safety near the bank away from the flow, which then allowed the crew time to put a further system of work in place to get the male from the water."