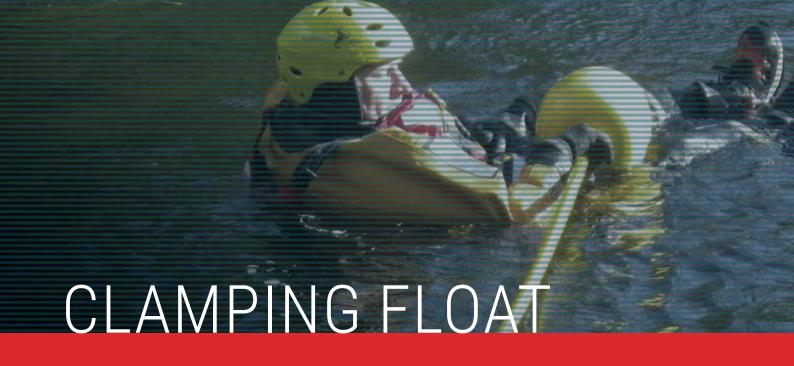

"The crew actually used the pole to rescue a male from water. Access was a problem due to the height difference from the bank to the water; they needed to stop the male from drifting away downstream from them.

The rescue was made easier by sheer fact the pole was quick to get to work, they could affect the rescue initially to a point of safety near the bank away from the flow, which then allowed the crew time to put a further system of work in place to get the male from the water."