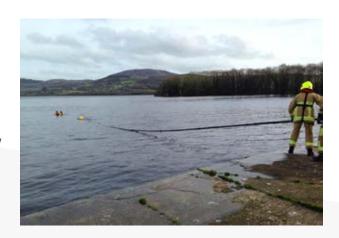

"The crew actually used the pole to rescue a male from water. Access was a problem due to the height difference from the bank to the water; they needed to stop the male from drifting away downstream from them.

The rescue was made easier by sheer fact the pole was quick to get to work, they could affect the rescue initially to a point of safety near the bank away from the flow, which then allowed the crew time to put a further system of work in place to get the male from the water."

**Lincoln Fire and Rescue Services** 

PGS, who deal with seismic exploration and have a large fleet of vessels across the globe, have now incorporated the rescue system as part of their 'Man Overboard' procedure and for assisting in the running of their business.