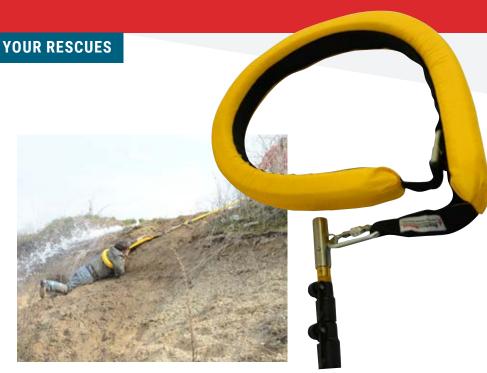

ce, thereby enabling easy and efficient reach to the casualty. This is a buoyancy aid designed to capture and tighten around a casualty. It can also be used to lift a human or animal up to a height, while providing a cushioned hold.

#### SAVING VALUABLE TIME ON YOUR RESCUES

#### **HOW TO USE**

The Flotation Collar comes with a sleeved fitting. This is designed to slide over the pole top fitting, which secures it in place using a double sprung button mechanism. This device floats to enable ease of reach to the casualty.

#### **MAINTENANCE & PRECAUTIONS**

The sleeve fitting should be tested regularly on the pole top fitting, as damage will prevent the attachment from fitting securely. The Velcro lasso system should be checked and maintained. Clean regularly to maintain high standards.



#### **SPECIFICATIONS**

Material: Stainless Steel, webbing and

foam insert, nylon coating

Weight: 0.7 kg Opening: 45 cm Operating Temp.:  $5^{\circ}$ C to >  $70^{\circ}$ C Dimensions: 18.8cm(L) x 4cm(W)

x 9.55cm(H)

Stock Code: RRFC













The Reach and Rescue GoPro Adaptor attaches directly onto all GoPro and similar cameras, enabling you to get closer to the action at height, length or underwater.

#### **SAVING VALUABLE TIME ON YOUR RESCUES**

#### **HOW TO USE**

Attach your GoPro or mini cam head of choice by screwing it onto the Adaptor. Attach the collar onto the gold section of the reach pole and extend to the desired length.

#### **MAINTENANCE & PRECAUTIONS**

The sleeve fitting should be regularly tested on the pole top fitting, as damage will prevent the attachment