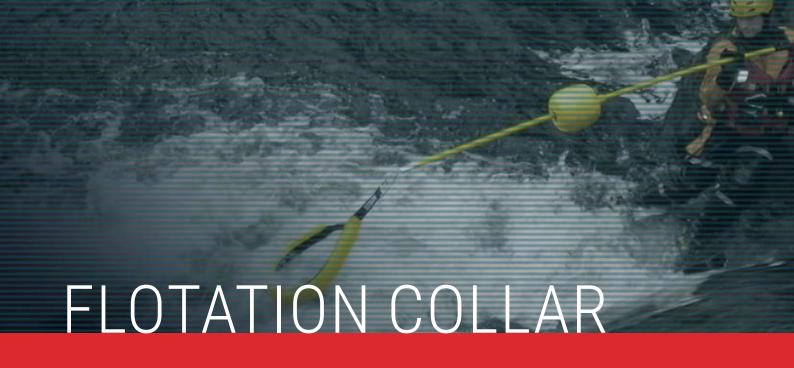

scue Pole 1.6m Length 35KV (Tested Voltage)
- 2. Electrical Rescue Pole 2.0m Length 90KV (Tested Voltage)

#### **SPECIFICATIONS**

Test voltage on

30 cm: 100 kV.
Hook: Steel Tube
Size: 18 x 1.5 cm
Length: 60 cm
Stock Code: RRSH





| REF       | DESCRIPTION                  | OPERATING<br>VOLTAGE | LENGTH<br>WITHOUT<br>HOOK | LENGTH OF<br>PROTECTED<br>AREA | WEIGHT |
|-----------|------------------------------|----------------------|---------------------------|--------------------------------|--------|
| TP12 45KV | Rescue stick with protective | 45 kV                | 1.47 m                    | 600 mm                         | 1.4 kg |
| TP12 90KV | handguard and hook           | 90 kV                | 2.1 m                     | 600 mm                         | 1.7 kg |















The Flotation Collar floats above water surface, thereby enabling easy and efficient reach to the casualty. This is a buoyancy aid designed to capture and tighten around a casualty. It can also be used to lift a human or animal up to a height, while providing a cushioned hold.

#### SAVING VALUABLE TIME ON YOUR RESCUES

#### **HOW TO USE**

The Flotation Collar comes with a sleeved fitting. This is designed to slide over the pole top fitting, which secures it in place using a double sprung button mechanism. This device floats to enable ease of reach to the casualty.

#### **MAINTENANCE & PRECAUTIONS**

The sleeve fitting should be tested regularly on the pole top fitting, as damage will prevent the attachment from fitting securely. The Velcro lasso system should be checked and maintained