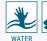

d line caught it in its mouth. Fortunately, responding Water Rescue Officers were equipped with one of Reach and Rescue's revolutionary rescue poles, the longest telescopic poles in the world. The rescue team deployed Reach and Rescue's lifesaving pole with the hook attachment to retrieve the injured bird. Thanks to the length and directional accuracy of Reach and Rescue's poles, operators can execute a rescue without having to venture into potentially hazardous waters. A member of the rescue team at Hemlington Lake said plainly that this rescue would not have been possible without Reach and Rescue's unique pole.



"A member of the RSPCA water rescue team said that this rescue was made possible only thanks to Reach and Rescue's unique pole and swan hook attachment."



Stock Code: RRRSH















The Carrago attaches a fixed line and Scaff Hook Carabena to a distant eyelet, allowing heavy retrieval. This is a large, lightweight aluminium carabena for longer diameter anchor points. Can be used in conjunction with a davit winch.

#### **SAVING VALUABLE TIME ON YOUR RESCUES**

#### **HOW TO USE**

This tool attaches to the top collar of any Reach and Rescue pole by sliding it onto the gold collar and it is used to reach down, across or upwards to any securing point similar to a harness eyelet. A line is initially attached to the sprung carabena, and once the operator has hooked the target eyelet, the pole is then retrieved. The sprung carabena will subsequently lock onto the target eyelet and pull away, leaving a secure line for retrieval of the object or person.

#### *