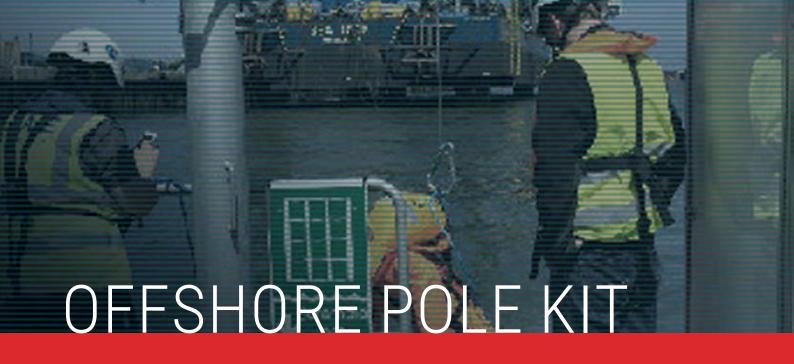

We Make the **Longest, Most Versatile** Rescue Pole Systems in the World

www.reachandrescue.com

created an innovative and revolutionary lifesaving invention.

The longest, most versatile and successful telescopic rescue pole system in the world was born and manufactured right here in Great Britain.

By travelling the globe and listening to what the needs of the customers

are, Reach and Rescue have been able to adapt to these needs. As such, the pole has a much wider usage than just water rescue. From Security to Working at heights, the innovative, revolutionary and versatile Telescopic Pole can be, and is used in so many sectors and industries.