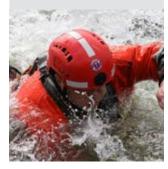

"The crew actually used the pole to rescue a male from water. Access was a problem due to the height difference from the bank to the water; they needed to stop the male from drifting away downstream from them.

The rescue was made easier by sheer fact the pole was quick to get to work, they could affect the rescue initially to a point of safety near the bank away from the flow, which then allowed the crew time to put a further system of work in place to get the male from the water."

**Lincoln Fire and Rescue Services** 

PGS, who deal with seismic exploration and have a large fleet of vessels across the globe, have now incorporated the rescue system as part of their 'Man Overboard' procedure and for assisting in the running of their business.