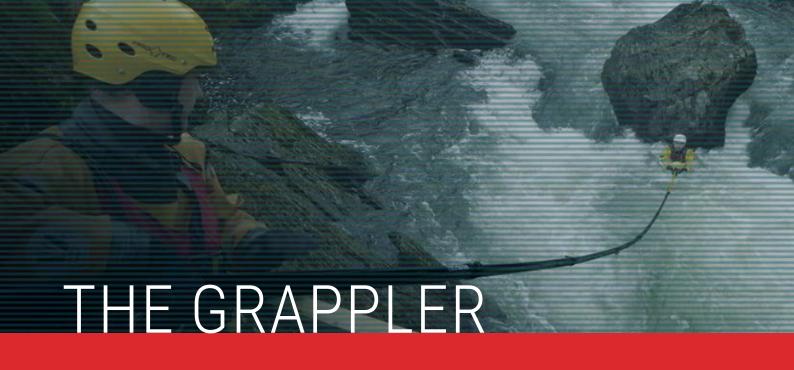

We Make the **Longest, Most Versatile** Rescue Pole Systems in the World

www.reachandrescue.com

# REACH & RESCUE LTD

When fire-fighters realised they were missing a vital component in their water rescue procedure, they needed an innovative solution. Rather than turning to safety gear experts, it was the manufacturing industry that they asked for help. Thinking outside the box can result in truly ground breaking products with many diverse applications. Reach and Rescue have

created an innovative and revolutionary lifesaving invention.

The longest, most versatile and successful telescopic rescue pole system in the world was born and manufactured right here in Great Britain.