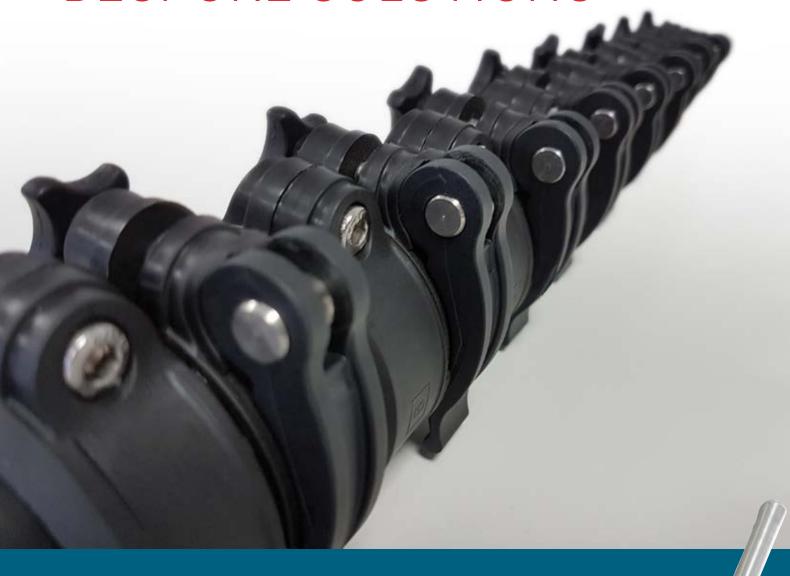

created an innovative and revolutionary lifesaving invention.

The longest, most versatile and successful telescopic rescue pole system in the world was born and manufactured right here in Great Britain.

By travelling the globe and listening to what the needs of the customers

are, Reach and Rescue have been able to adapt to these needs. As such, the pole has a much wider usage than just water rescue. From Security to Working at heights, the innovative, revolutionary and versatile Telescopic Pole can be, and is used in so many sectors and industries.