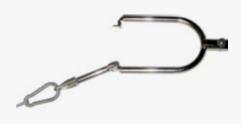

The sleeve fitting should be regularly tested on the pole top fitting as damage will prevent the attachment from securely fitting. Ensure the crossbar is closed prior to using to fix a line.

#### **SPECIFICATIONS**

Material: Stainless Steel

Weight: 1 kg

Dimensions: 34 x 19.5 x 3 cm

Open Width: 7 cm Stock Code: RRLH

#### **APPLICATIONS INCLUDE:**

- Offshore rigs and salvage operations for safety and life lines
- Handsoff line attachment in hazardous conditions with damaged or highly volatile structures both above and below sea level
- Attaching climbing or safety lines to unstable structures such as overhead cables and access ladders
- Attaching to mooring buoys or securing additional safety and security lines
- Below sea level salvage work
- Tree surgery
- Safety or climbing lines





















The hook is designed to reach cables at a height and to assist in the recovery of a casualty.

#### **SAVING VALUABLE TIME ON YOUR RESCUES**

#### **HOW TO USE**

Connect the attachment by sliding it onto the gold collar. This will secure into place with the spring buttons. Extend the pole to desired length and use.

#### **MAINTENANCE & PRECAUTIONS**

The sleeve fitting should be regularly tested on the pole top fitting as damage will prevent the attachment from fitting securely.





Stock Code: RROCH













The Reach and Rescue Pole Bag holds all sizes of poles and closes via Velcro flaps. It significantly prolongs the life of your Rescue Pole

#### **SAVING VALUABLE TIME ON YOUR RESCUES**

#### **MAINTENANCE & PRECAUTIONS**

Keep clean and greasefree. Check th