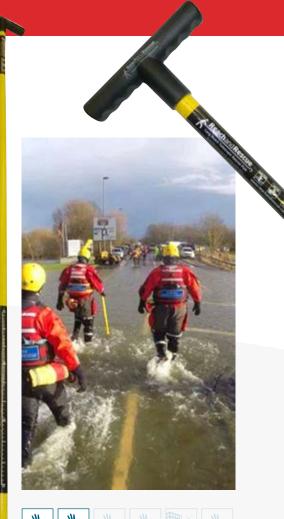

"The crew actually used the pole to rescue a male from water. Access was a problem due to the height difference from the bank to the water; they needed to stop the male from drifting away downstream from them.

The rescue was made easier by sheer fact the pole was quick to get to work, they could affect the rescue initially to a point of safety near the bank away from the flow, which then allowed the crew time to put a further system of work in place to get the male from the water."

**Lincoln Fire and Rescue Services** 

PGS, who deal with seismic exploration and have a large fleet of vessels across the globe, have now incorporated the rescue system as part of their 'Man Overboard' procedure and for assisting in the running of their business.