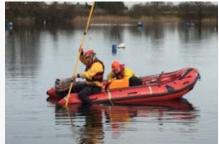

"The crew actually used the pole to rescue a male from water. Access was a problem due to the height difference from the bank to the water; they needed to stop the male from drifting away downstream from them.

The rescue was made easier by sheer fact the pole was quick to get to work, they could affect the rescue initially to a point of safety near the bank away from the flow, which then allowed the crew time to put a further system of work in place to get the male from the water."

**Lincoln Fire and Rescue Services** 

PGS, who deal with seismic exploration and have a large fleet of vessels across the globe, have now incorporated the rescue system as part of their 'Man Overboard' procedure and for assisting in the running of their business.