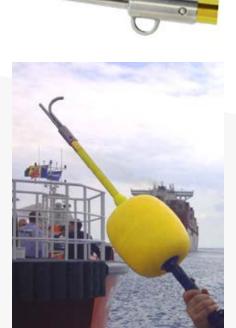

It has improved both their rescue capability and controlling direction having used the carbon fibre hook with BP in the Gulf of Mexico. Their workers can reach into the sea without exposing themselves to danger.

To quote Einar Nielson, VP and Maritime
Technology Advisor for PGS, the Reach and Rescue
pole system is "A very good additional rescue tool,
which adds value to the other tools that they have"
and at all times keeping the operator safe.