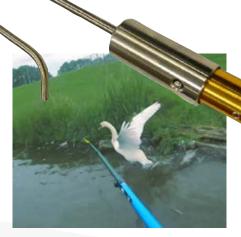

CA thanks to telescopic pole from Reach & Rescue.

The RSPCA was recently called out to Hemlington Lake to rescue a swan, which was reported to be bleeding with a fishing hook and line caught it in its mouth. Fortunately, responding Water Rescue Officers were equipped with one of Reach and Rescue's revolutionary rescue poles, the longest telescopic poles in the world. The rescue team deployed Reach and Rescue's lifesaving pole with the hook attachment to retrieve the injured bird. Thanks to the length and directional accuracy of Reach and Rescue's poles, operators can execute a rescue without having to venture into potentially hazardous waters. A member of the rescue team at Hemlington Lake said plainly that this rescue would not have been possible without Reach and Rescue's unique pole.



"A member of the RSPCA water rescue team said that this rescue was made possible only thanks to Reach and Rescue's unique pole and swan hook attachment."



Stock Code: RRRSH















The Carrago attaches a fixed line and Scaff Hook Carabena to a distant eyelet, allowing heavy retrieval. This is a large, lightweight aluminium carabena for longer diameter anchor points. Can be used in conjunction with a davit winch.

#### **SAVING VALUABLE TIME ON YOUR RESCUES**

#### **HOW TO USE**

This tool attaches to the top collar of any Reach and Rescue pole by sliding it onto the gold collar and it is used to reach down, across or upwards to any securing point similar to a harness eyelet. A line is initially attached to the sprung carabena, and once the operator has hooked the target eyelet,