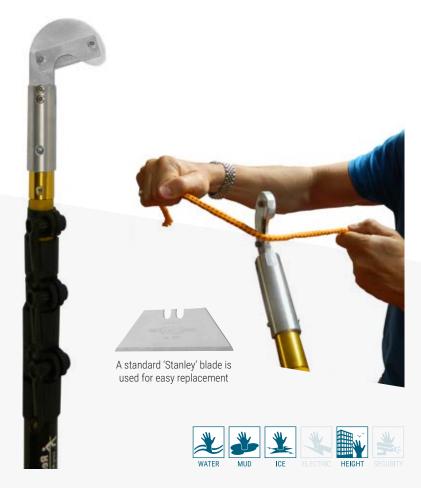

se where a rope or line needs to be severed. Also used to cut other materials, such as harnesses, strapping, fishing wire and netting.

#### **SAVING VALUABLE TIME ON YOUR RESCUES**

#### **HOW TO USE**

Attach the Rope Blade attachment onto the gold collar and remove the protective sleeve to expose the blade. Extend the pole to the required length and place over the material. Then pull down using the pole. The blade can be removed and replaced once worn or blunt.

#### **MAINTENANCE & PRECAUTIONS**

The sleeve fitting should be regularly tested on the pole top fitting as damage will prevent the attachment from fitting securely. Ensure the blade is covered after use.

#### **SPECIFICATIONS**

Weight: 0.2 kg
Depth: 3 cm
Opening: 6 cm
Blade Length: 4 cm
Material: Aluminium
Stock Code: RRRB





To conduct underwater searches for bodies/objects using a sonar attached to the universal frame. Can also be used to search the hulls of boats for bodies/objects that are hard to find using R.O.Vs.

#### **SAVING VALUABLE TIME ON YOUR RESCUES**

#### **HOW TO USE**

Screw the sonar (not included) onto the moveable head attachment using the universal screw holes. Attach the moveable head attachment by sliding it onto the gold collar. This will secure into place with the sprung buttons. Place the pole and attachment into the water using the metal wire to tilt the head in the position you require. View your findings via the sonar monitor.

#### **MAINTENANCE & PRECAUTIONS**

The sleeve fitting should be regularly tested on the pole top fitting as damage will prevent the attachment from fi