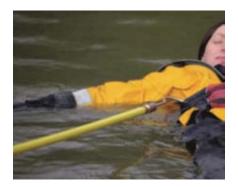

"The crew actually used the pole to rescue a male from water. Access was a problem due to the height difference from the bank to the water; they needed to stop the male from drifting away downstream from them.

The rescue was made easier by sheer fact the pole was quick to get to work, they could affect the rescue initially to a point of safety near the bank away from the flow, which then allowed the crew time to put a further system of work in place to get the male from the water."

**Lincoln Fire and Rescue Services** 

PGS, who deal with seismic exploration and have a large fleet of vessels across the globe, have now incorporated the rescue system as part of their 'Man Overboard' procedure and for assisting in the running of their business.