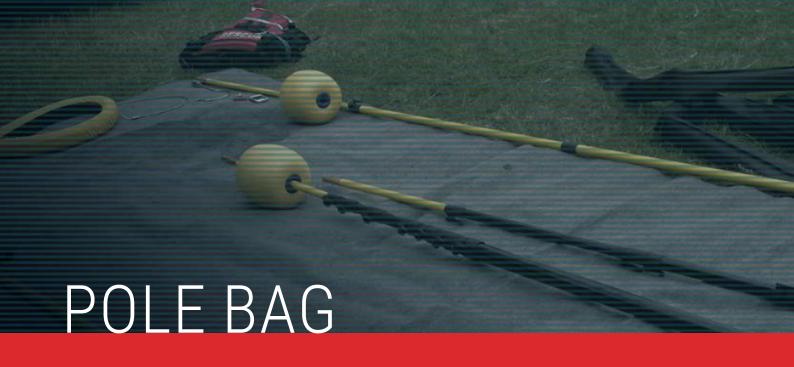

evel
- Attaching climbing or safety lines to unstable structures such as overhead cables and access ladders
- Attaching to mooring buoys or securing additional safety and security lines
- Below sea level salvage work
- Tree surgery
- Safety or climbing lines





















The hook is designed to reach cables at a height and to assist in the recovery of a casualty.

#### **SAVING VALUABLE TIME ON YOUR RESCUES**

#### **HOW TO USE**

Connect the attachment by sliding it onto the gold collar. This will secure into place with the spring buttons. Extend the pole to desired length and use.

#### **MAINTENANCE & PRECAUTIONS**

The sleeve fitting should be regularly tested on the pole top fitting as damage will prevent the attachment from fitting securely.





Stock Code: RROCH













The Reach and Rescue Pole Bag holds all sizes of poles and closes via Velcro flaps. It significantly prolongs the life of your Rescue Pole

#### **SAVING VALUABLE TIME ON YOUR RESCUES**

#### **MAINTENANCE & PRECAUTIONS**

Keep clean and greasefree. Check the Velcro for function



#### **SPECIFICATIONS**

Material: Nylon Colour: Black

Dimensions: Various sizes to cover

each size of pole

Stock Code: RRPB







Public Access Water Rescue System - Giving the public a simple to use device, enabling them to perform a rescue while waiting for emergency services to arrive, speeding up the rescue and saving lives.

#### **SAVING VALUABLE TIME ON YOUR RESCUES**

#### **ABOUT**

The pole is contained in a lockable box and stands at the waters edge similar to the traditional lifering. But unli