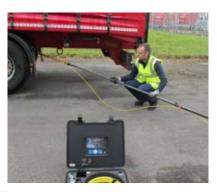

mera has multiple applications, such as body searches, weapon searches and security checks by Police and Military Services. It is used in checks by Security Officers from factory plants to incoming/outgoing haulage and the hulls of sea vessels in water. Additionally, Border Patrols can use this device to conduct checks underneath vehicles.

#### **SAVING VALUABLE TIME ON YOUR RESCUES**

#### **HOW TO USE**

The sleeve fitting is designed to slide over the pole fitting, which secures it in place using a double sprung button mechanism.

#### **MAINTENANCE & PRECAUTIONS**

The sleeve fitting should be regularly tested on the pole top fitting, as damage will prevent the attachment from fitting securely. The camera head and fibre optic cable must be cleaned and dried after every use in water.





#### **SPECIFICATIONS**

CAMERA
Sensor: 1/3" Sony CCD
Head Size: 2.3cm (D) x 4.5cm (L)
Material: Stainless Steel
View Angle: 1350 Wide Angle
Lens Cover: Sapphire Glass
LEDs: 12 x Bright White LEDs

Waterproof: IP68

CABLE

Material: Fibreglass Rod Cable
Wheel: Stainless Steel (33cm Dia)
Size: 20/30/40m x 0.54cm Ø
Connector: Gold TouchPoint
Rotation: Rotatable in the suitcase

BOX

Size: 50cm (L) x 43cm (W) x 20cm (D)

Weight: 10.2kg

**MONITOR** 

Resolution: 800 x 480 Pixels
Size: 7 inches
Compress: MPEG4
Recording: Visual and Audio
Picture: Picture Shot Function

Languages: 9

Memory: SD Card (Max. 32GB

External)

Stock Code: RRPROCAM

















The Kit Bag stores attachments for your Reach and Rescue Pole Kit and/or other rescue tools.

#### **SAVING VALUABLE TIME ON YOUR RES