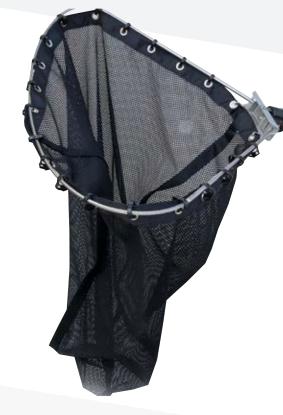

over the target and with a light pull on the pole it will release the snare, locking onto the target. This tool is ideal for animal control and even unconscious human retrieval.

















Used for the safe rescue of small animals. Sturdy, robust and very lightweight construction. Has a catch and release mechanism.

#### **SAVING VALUABLE TIME ON YOUR RESCUES**

#### **HOW TO USE**

Attach the Rescue Net by sliding onto the gold collar of the pole. This will secure into place with the sprung buttons. Extend the pole to desired length and scoop the Rescue Net over the casualty. Pull the cord to tighten the neck.

#### **MAINTENANCE & PRECAUTIONS**

The sleeve fitting should be regularly tested on the pole top fitting, as damage will prevent the attachment from fitting securely.







#### **SPECIFICATIONS**

Height: 50.8 cm
Diameter 17.8 cm
Stock Code: RRRNET















For use where a rope or line needs to be severed. Also used to cut other materials, such as harnesses, strapping, fishing wire and netting.

#### **SAVING VALUABLE TIME ON YOUR RESCUES**

#### **HOW TO USE**

Attach the Rope Blade attachment onto the gold collar and remove the protective sleeve to expose the blade. Extend the pole to the required length and place over the material. Then pull down using the pole. The blade can be removed and replaced once worn or blunt.

#### **MAINTENANCE & PRECAUTIONS**

The sleeve fitting should be regularly tested on the pole top fitting as damage will prevent the attachment from fitting securely. Ensure the blade is covered after use.

#### **SPECIFICATIONS**