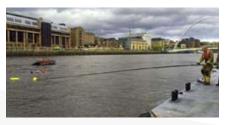

"The crew actually used the pole to rescue a male from water. Access was a problem due to the height difference from the bank to the water; they needed to stop the male from drifting away downstream from them.

The rescue was made easier by sheer fact the pole was quick to get to work, they could affect the rescue initially to a point of safety near the bank away from the flow, which then allowed the crew time to put a further system of work in place to get the male from the water."

**Lincoln Fire and Rescue Services** 

PGS, who deal with seismic exploration and have a large fleet of vessels across the globe, have now incorporated the rescue system as part of their 'Man Overboard' procedure and for assisting in the running of their business.