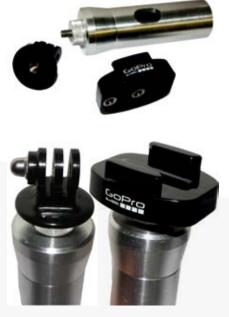

It has improved both their rescue capability and controlling direction having used the carbon fibre hook with BP in the Gulf of Mexico. Their workers can reach into the sea without exposing themselves to danger.