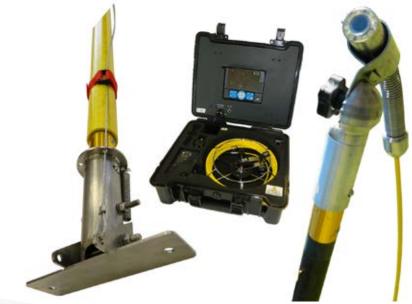

**Einar Nielson - Vive President PGS** 

"We used the Reach and Rescue Poles in a difficult recovery of a body from the River Liffey and the Poles and attachments all came into play during the recovery.

We were able to recover the remains without putting our rescue crews at any undue risk in what were difficult conditions. I would highly recommend the Reach and Rescue Poles to any emergency service that are involved in rescue from water on Health and Safety grounds and as a very useful, practical piece of equipment."

**Civil Defence Officer Dublin City and County** 

AÚSTRALIA
AUSTRIA
BELGIUM
BRAZIL
CAMBODIA
CANADA
CHILE
CHINA
CROATIA
CYPRUS
CZECH
REPUBLIC
DENMARK
ESTONIA
FINLAND
FRANCE
GERMANY
GREECE
HUNGARY
INDIA
LIRELAND
ISRAEL
ITALY
JAPAN