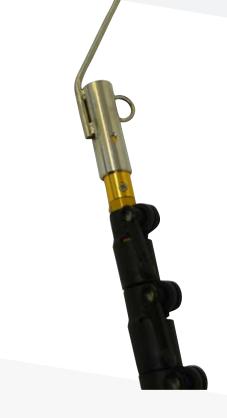

created an innovative and revolutionary lifesaving invention.

The longest, most versatile and successful telescopic rescue pole system in the world was born and manufactured right here in Great Britain.

By travelling the globe and listening to what the needs of the customers

are, Reach and Rescue have been able to adapt to these needs. As such, the pole has a much wider usage than just water rescue. From Security to Working at heights, the innovative, revolutionary and versatile Telescopic Pole can be, and is used in so many sectors and industries.