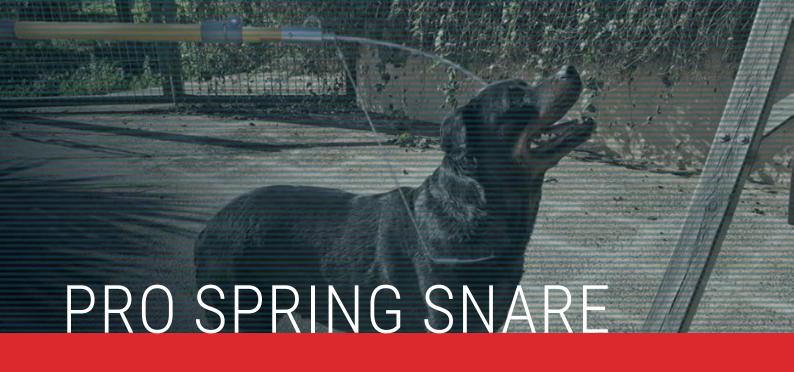

ing up the rescue and saving lives.

#### **SAVING VALUABLE TIME ON YOUR RESCUES**

#### **ABOUT**

The pole is contained in a lockable box and stands at the waters edge similar to the traditional lifering. But unlike the lifering, it is secure and more accurate.

The system can reach someone in distress in the water in as little as 20 seconds, and up to 17 metres. It is so easy to use that members of the public will be able to carry out the rescue.

The systems rigid design enables the operator to direct and control the rescue rather than expecting someone who is in the water, cold, confused and terrified to swim towards a lifering.

A contact number will be shown on the box for the public to call, to alert the emergency services and to gain access to the pole









Stock Code: RRPOS



This tool is designed to quickly ensuare an inanimate object or when the operator has no cooperation from the target; in animal rescues and retrieval of unconscious persons.

#### SAVING VALUABLE TIME ON YOUR RESCUES

#### **HOW TO USE**

This tool attaches to the universal sprung button sleeve. It is a spring loaded design, which needs to be reset after each snaring. The target is placed inside the loop and a light tug on the pole will release the snare, locking onto the target.

#### **MAINTENANCE & PRECAUTIONS**

The sleeve and cable should be kept dry, clean and lightly oiled. If the spring of the cable reduces dramatically, please contact the supplier.

#### **SPECIFICATIONS**

Material: Stainless Steel
Weight: 0.35 kg
Opening: 42 cm
Stock Code: RRPS



# Another animal life saved b