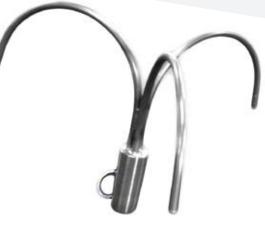

It has improved both their rescue capability and controlling direction having used the carbon fibre hook with BP in the Gulf of Mexico. Their workers can reach into the sea without exposing themselves to danger.