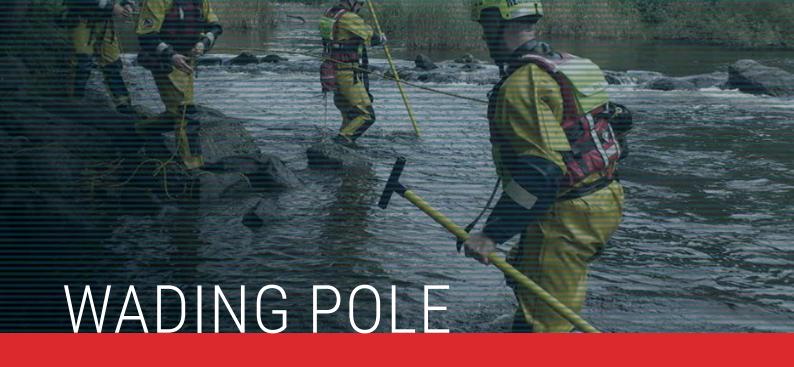

"The crew actually used the pole to rescue a male from water. Access was a problem due to the height difference from the bank to the water; they needed to stop the male from drifting away downstream from them.

The rescue was made easier by sheer fact the pole was quick to get to work, they could affect the rescue initially to a point of safety near the bank away from the flow, which then allowed the crew time to put a further system of work in place to get the male from the water."