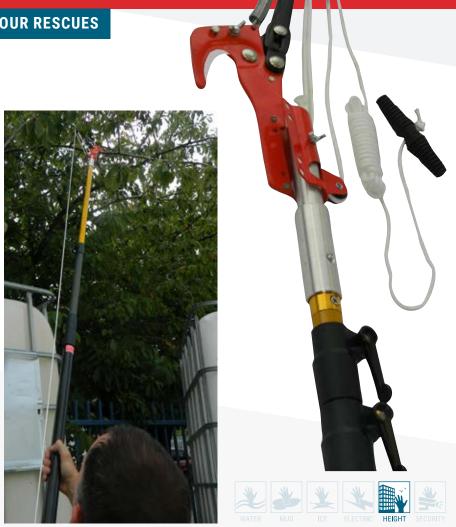

By travelling the globe and listening to what the needs of the customers

are, Reach and Rescue have been able to adapt to these needs. As such, the pole has a much wider usage than just water rescue. From Security to Working at heights, the innovative, revolutionary and versatile Telescopic Pole can be, and is used in so many sectors and industries.