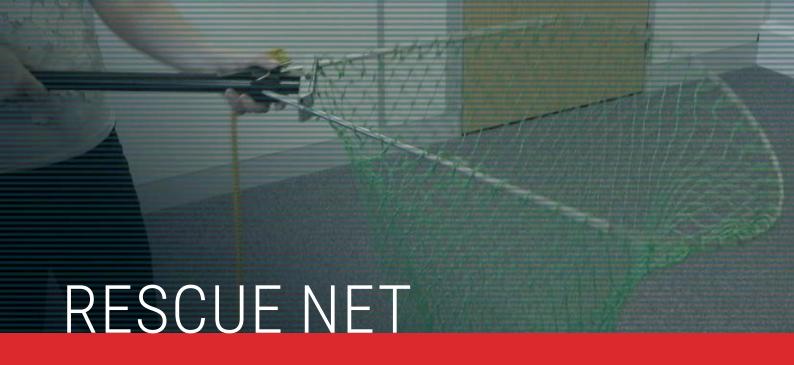

l life saved by the RSPCA with the assistance of Reach & Rescue equipment

The above team at the RSPCA have rescued another animal using the Reach and Rescue Pole and Pro Snare attachment. The lamb was located down a crag near Snowdon, and thanks to the long reach of our Award Winning Rescue System the endangered animal was rescued successfully. Additionally, the skilled RSPCA team responsible for the rescue were also kept safe from harm due to high operator safety by keeping rescuers out of hazardous zones. The advantage of The Pro Snare is that it is a spring loaded device where the loop is placed over the target and with a light pull on the pole it will release the snare, locking onto the target. This tool is ideal for animal control and even unconscious human retrieval.

















Used for the safe rescue of small animals. Sturdy, robust and very lightweight construction. Has a catch and release mechanism.

#### **SAVING VALUABLE TIME ON YOUR RESCUES**

#### **HOW TO USE**

Attach the Rescue Net by sliding onto the gold collar of the pole. This will secure into place with the sprung buttons. Extend the pole to desired length and scoop the Rescue Net over the casualty. Pull the cord to tighten the neck.

#### **MAINTENANCE & PRECAUTIONS**

The sleeve fitting should be regularly tested on the pole top fitting, as damage will prevent the attachment from fitting securely.







#### **SPECIFICATIONS**

Height: 50.8 cm
Diameter 17.8 cm
Stock Code: RRRNET















For use where a rope or line needs to be severed. Also used to cut other materials, such as harnesse